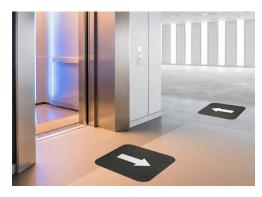

# Sure Stride® Directional Mats

**Specialty Mats • Indoor** 

Sure Stride Directional mats are adhesive-backed mats printed with an arrow to provide directional cues to customers, visitors, and employees.

- Provides Clear Direction Mats can be rotated to provide directional cues in any direction
- Stays in Place Adhesive backing keeps the mat flat and in place, even with heavy cart and buggy traffic
- **Hassle Free** Mats can be left in place during daily floor cleaning; floor scrubbers, mops, and brooms will pass right over them without causing damage
- Won't Leave Residue Sure Stride mats are less likely to leave a sticky residue than floor decals
- Odor Resistant Anti-microbially treated for protection from odors
- **Slip Resistant** Low-profile high-traction surface provides additional traction and slip resistance
- Will perform for up to 3 to 4 months under normal use
- Sold in case/box; 6 mats per case