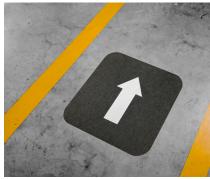

# Sure Stride® Directional Mats

**Specialty Mats • Indoor** 

Sure Stride Directional mats are adhesive-backed mats printed with an arrow to provide directional cues to customers, visitors, and employees.

- Provides Clear Direction Mats can be rotated to provide directional cues in any direction
- Stays in Place Adhesive backing keeps the mat flat and in place, even with heavy cart and buggy traffic
- **Hassle Free** Mats can be left in place during daily floor cleaning; floor scrubbers, mops, and brooms will pass right over them without causing damage
- Won't Leave Residue Sure Stride mats are less likely to leave a sticky residue than floor decals
- Odor Resistant Anti-microbially treated for protection from odors
- **Slip Resistant** Low-profile high-traction surface provides additional traction and slip resistance
- Will perform for up to 3 to 4 months under normal use
- Sold in case/box; 6 mats per case