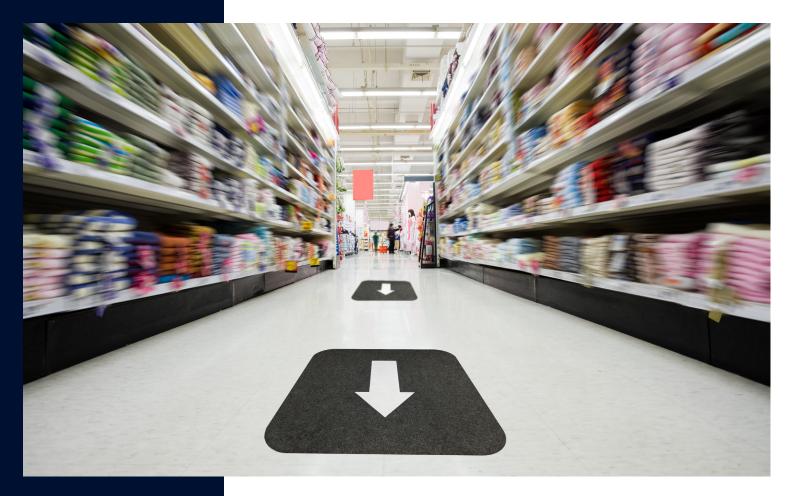

# Sure Stride® Directional Mats

**Specialty Mats • Indoor** 

Sure Stride Directional mats are adhesive-backed mats printed with an arrow to provide directional cues to customers, visitors, and employees.

- Provides Clear Direction Mats can be rotated to provide directional cues in any direction
- Stays in Place Adhesive backing keeps the mat flat and in place, even with heavy cart and buggy traffic
- **Hassle Free** Mats can be left in place during daily floor cleaning; floor scrubbers, mops, and brooms will pass right over them without causing damage
- Won't Leave Residue Sure Stride mats are less likely to leave a sticky residue than floor decals
- Odor Resistant Anti-microbially treated for protection from odors
- **Slip Resistant** Low-profile high-traction surface provides additional traction and slip resistance
- Will perform for up to 3 to 4 months under normal use
- Sold in case/box; 6 mats per case

### Product No. 4466

Available in cases of 6 Size: 17" x 17" Thickness: 0.09" Color: Grey