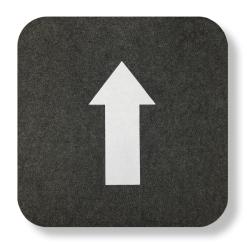

# Sure Stride® Directional Mats

**Specialty Mats • Indoor** 

Sure Stride Directional mats are adhesive-backed mats printed with an arrow to provide directional cues to customers, visitors, and employees.

### Product No. 4466

Available in cases of 6 Size: 17" x 17" Thickness: 0.09" Color: Grey