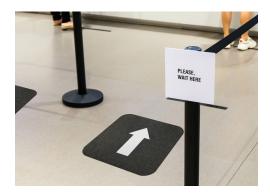

# Sure Stride® Directional Mats

**Specialty Mats • Indoor** 

Sure Stride Directional mats are adhesive-backed mats printed with an arrow to provide directional cues to customers, visitors, and employees.

- Provides Clear Direction Mats can be rotated to provide directional cues in any direction
- Stays in Place Adhesive backing keeps the mat flat and in place, even with heavy cart and buggy traffic
- **Hassle Free** Mats can be left in place during daily floor cleaning; floor scrubbers, mops, and brooms will pass right over them without causing damage
- Won't Leave Residue Sure Stride mats are less likely to leave a sticky residue than floor decals
- Odor Resistant Anti-microbially treated for protection from odors
- **Slip Resistant** Low-profile high-traction surface provides additional traction and slip resistance
- Will perform for up to 3 to 4 months under normal use
- Sold in case/box; 6 mats per case